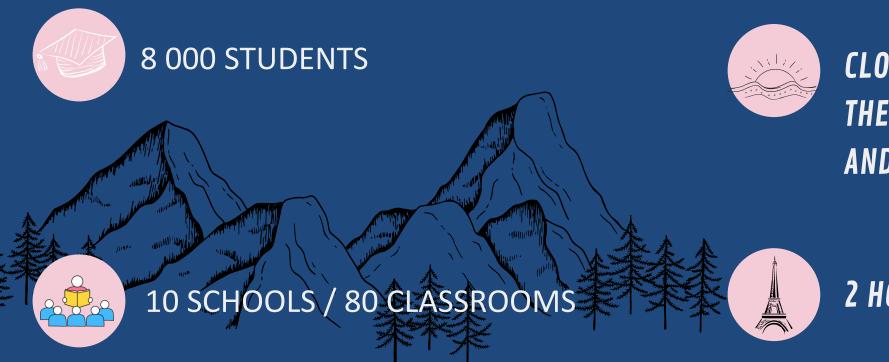

## Visit the OMNES Education Lyon Campus

2ND LARGEST CITY OF FRANCE

UNESCO WORLD HERITAGE SITE

### **1 CAMPUS IN THE HEART OF THE CITY**

CLOSE TO THE ALPS MOUNTAINS, THE FRENCH RIVIERA, SWITZERLAND AND ITALY

2 HOURS FROM PARIS WITH THE TGV

## LYON CAMPUS