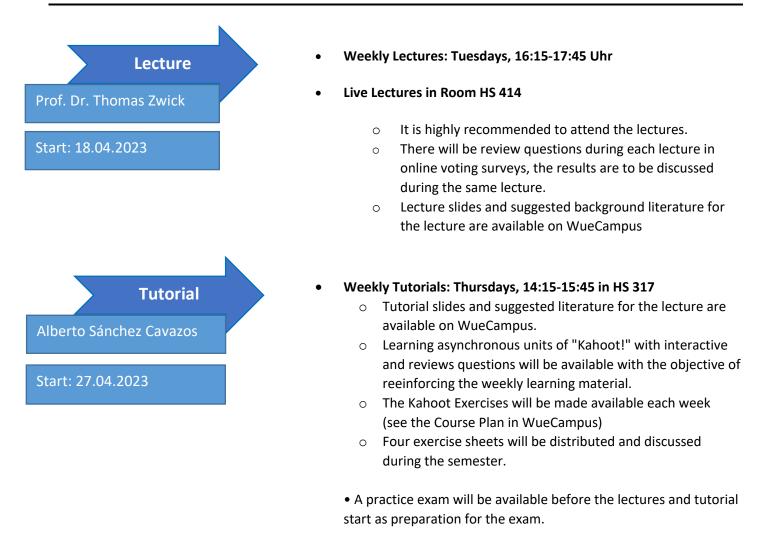

## Exam

- Written Exam (60 Minutes) after the end of the lecture time. (approx. End of July – Beginning of August)
- Registration for exams will be available during the regular registration phase via WueStudy.
  Erasmus students: for an exam registration please contact Agata Stopinska (agata.stopinska@uni-wuerzburg.de)
- The exam date will be published by the examination office: https://www.uni-wuerzburg.de/studium/pruefungsamt/master
- There will be a repetition exam offered during the Winter Term 2023/24
- The exam consists of diverse tasks; all of these should be answered.
- The exam consists of questions from both, the lecture and the tutorial.
- Course and exam language: English
- Link to the Course Platform in WueCampus: https://wuecampus2.uniwuerzburg.de/moodle/course/view.php?id=58553
  - Self-enrollment
  - No password required
  - Enrollment available starting April 15th.
- **IMPORTANT:** Because of copyright reasons, the materials provided in the course platform (WueCampus) are password-protected. **The password will be announced during the first lecture (18.04).**
- One Question-Answer session will be offered at the end of the course (for specific dates, see the Course Plan in WueCampus).
- Questions regarding the lecture and the tutorial are welcome throughout the semester. Please send us your questions via Email or pose them during the lecture/tutorial sessions. These questions will be answered in a written way and will be shared (via WueCampus) with all students.