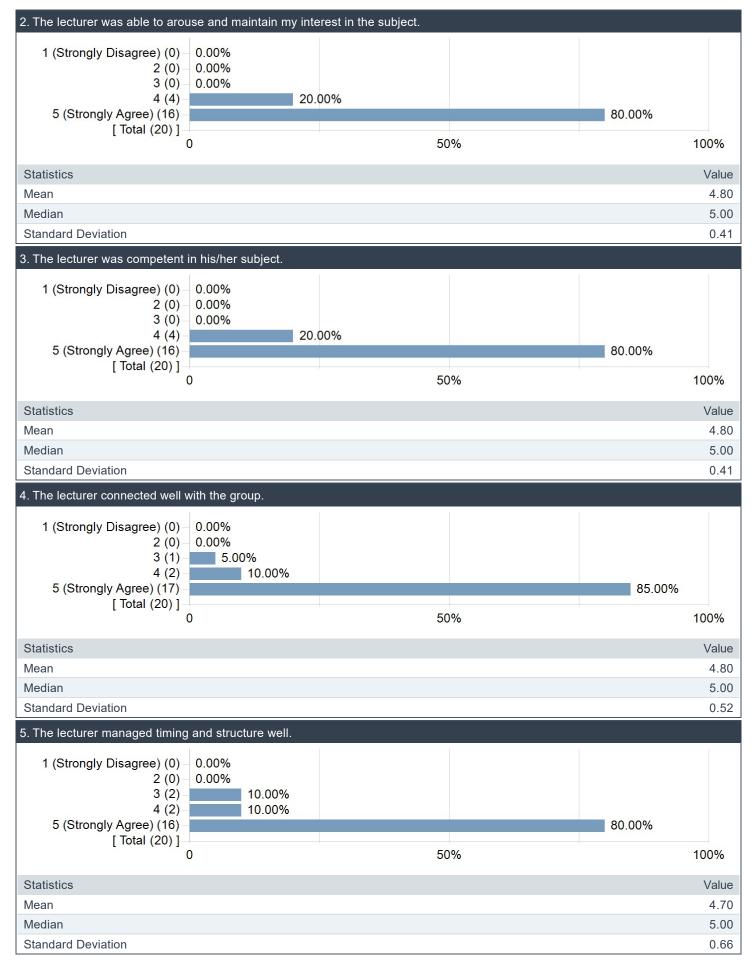

# **Lecturer Questions**

| 1. Overall, I am satisfied with the lecturer.                                                                                             |     |        |
|-------------------------------------------------------------------------------------------------------------------------------------------|-----|--------|
| 1 (Strongly Disagree) (0) - 0.00%<br>2 (0) - 0.00%<br>3 (1) - 5.00%<br>4 (2) - 10.00%<br>5 (Strongly Agree) (17) -<br>[ Total (20) ]<br>0 | 50% | 85.00% |
| Statistics                                                                                                                                |     | Value  |
| Mean                                                                                                                                      |     | 4.80   |
| Median                                                                                                                                    |     | 5.00   |
| Standard Deviation                                                                                                                        |     | 0.52   |