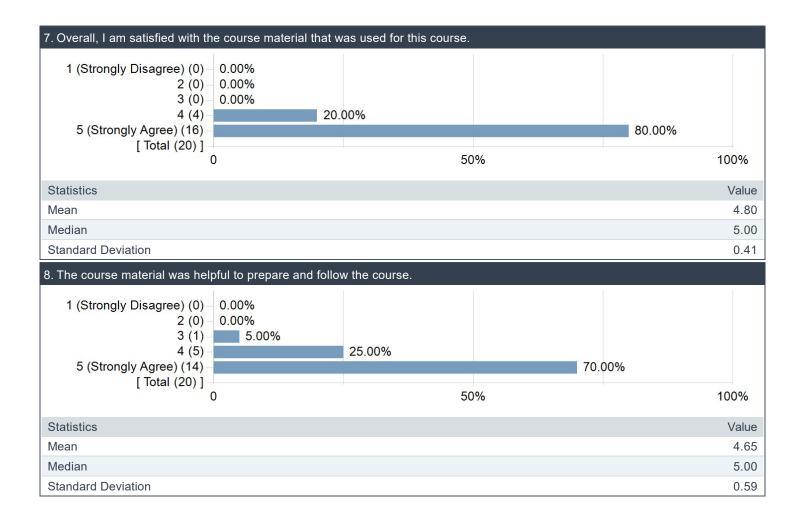

# Course Evaluation - Internal Report for FT23\_627 Supply Chain Management (Richard Pibernik)

Project Title: Course Evaluation - MBS

Courses Audience: **25** Responses Received: **20** Response Ratio: **80.0%** 

#### **Report Comments**

Dear Lecturer,

Please find below the evaluation results for your course.

In case of any further questions regarding the process of the evaluation, please do not hesitate to contact our Evaluation team via evaluation@mannheim-business-school.com.

If you have any further questions regarding other topics, please get in touch with the respective Program Management team.

Thank you for your commitment and for being a part of our MBS program,

Your MBS Team



Creation Date: Thursday, April 13, 2023

# **Summary Block**



# **Course Questions**







# **Lecturer Questions**

| 1. Overall, I am satisfied with the lecturer.                                                                                             |     |        |
|-------------------------------------------------------------------------------------------------------------------------------------------|-----|--------|
| 1 (Strongly Disagree) (0) - 0.00%<br>2 (0) - 0.00%<br>3 (1) - 5.00%<br>4 (2) - 10.00%<br>5 (Strongly Agree) (17) -<br>[ Total (20) ]<br>0 | 50% | 85.00% |
| Statistics                                                                                                                                |     | Value  |
| Mean                                                                                                                                      |