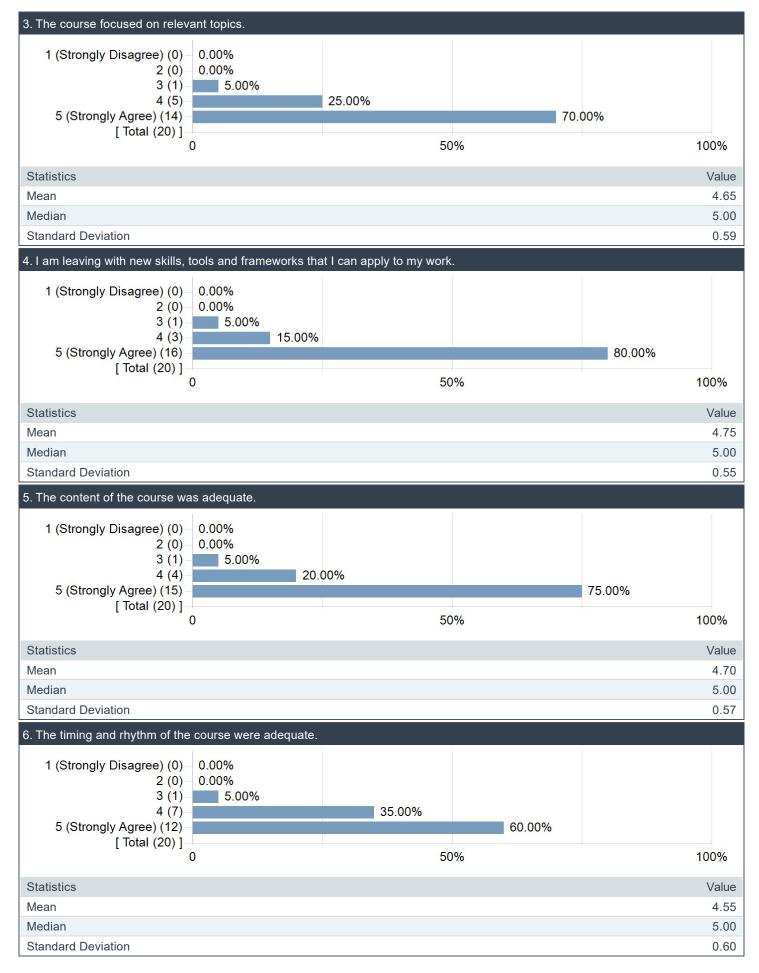

# Course Evaluation - Internal Report for FT23\_627 Supply Chain Management (Richard Pibernik)

Project Title: Course Evaluation - MBS

Courses Audience: **25** Responses Received: **20** Response Ratio: **80.0%** 

#### **Report Comments**

Dear Lecturer,

Please find below the evaluation results for your course.

In case of any further questions regarding the process of the evaluation, please do not hesitate to contact our Evaluation team via evaluation@mannheim-business-school.com.

If you have any further questions regarding other topics, please get in touch with the respective Program Management team.

Thank you for your commitment and for being a part of our MBS program,

Your MBS Team



Creation Date: Thursday, April 13, 2023

# **Summary Block**



# **Course Questions**







# **Lecturer Questions**

| 1. Overall, I am satisfied with the lecturer.                                                                                             |     |        |
|-------------------------------------------------------------------------------------------------------------------------------------------|-----|--------|
| 1 (Strongly Disagree) (0) - 0.00%<br>2 (0) - 0.00%<br>3 (1) - 5.00%<br>4 (2) - 10.00%<br>5 (Strongly Agree) (17) -<br>[ Total (20) ]<br>0 | 50% | 85.00% |
| Statistics                                                                                                                                |     | Value  |
| Mean                                                                                                                                      |