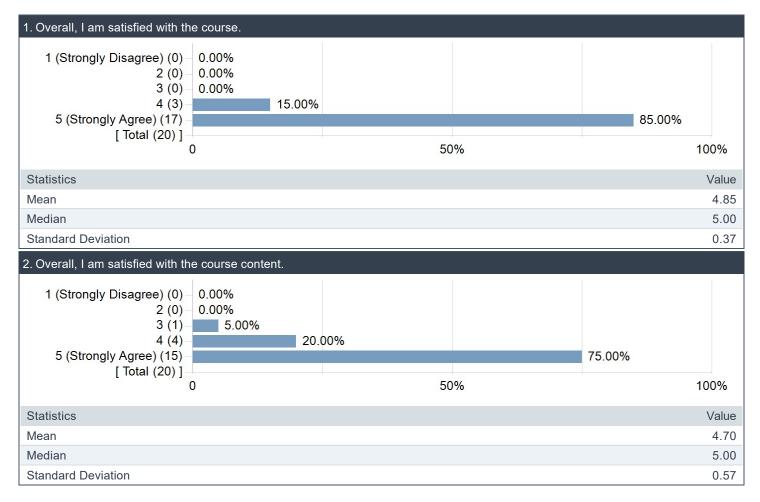

# Course Evaluation - Internal Report for FT23\_627 Supply Chain Management (Richard Pibernik)

Project Title: Course Evaluation - MBS

Courses Audience: **25** Responses Received: **20** Response Ratio: **80.0%** 

#### **Report Comments**

Dear Lecturer,

Please find below the evaluation results for your course.

In case of any further questions regarding the process of the evaluation, please do not hesitate to contact our Evaluation team via evaluation@mannheim-business-school.com.

If you have any further questions regarding other topics, please get in touch with the respective Program Management team.

Thank you for your commitment and for being a part of our MBS program,

Your MBS Team



Creation Date: Thursday, April 13, 2023

# **Summary Block**



# **Course Questions**







# **Lecturer Questions**

| 1. Overall, I am satisfied with the lecturer.                                                                                             |     |        |
|-------------------------------------------------------------------------------------------------------------------------------------------|-----|--------|
| 1 (Strongly Disagree) (0) - 0.00%<br>2 (0) - 0.00%<br>3 (1) - 5.00%<br>4 (2) - 10.00%<br>5 (Strongly Agree) (17) -<br>[ Total (20) ]<br>0 | 50% | 85.00% |
| Statistics                                                                                                                                |     | Value  |
| Mean