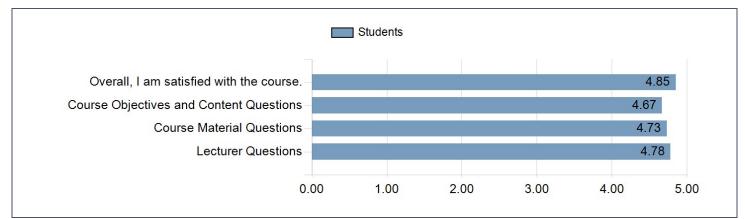

# Course Evaluation - Internal Report for FT23\_627 Supply Chain Management (Richard Pibernik)

Project Title: Course Evaluation - MBS

Courses Audience: **25** Responses Received: **20** Response Ratio: **80.0%** 

#### **Report Comments**

Dear Lecturer,

Please find below the evaluation results for your course.

In case of any further questions regarding the process of the evaluation, please do not hesitate to contact our Evaluation team via evaluation@mannheim-business-school.com.

If you have any further questions regarding other topics, please get in touch with the respective Program Management team.

Thank you for your commitment and for being a part of our MBS program,

Your MBS Team



Creation Date: Thursday, April 13, 2023

# **Summary Block**



# **Course Questions**







# **Lecturer Questions**

| 1. Overall, I am satisfied with the lecturer.                                                                                             |     |        |
|-------------------------------------------------------------------------------------------------------------------------------------------|-----|--------|
| 1 (Strongly Disagree) (0) - 0.00%<br>2 (0) - 0.00%<br>3 (1) - 5.00%<br>4 (2) - 10.00%<br>5 (Strongly Agree) (17) -<br>[ Total (20) ]<br>0 | 50% | 85.00% |
| Statistics                                                                                                                                |     | Value  |
| Mean